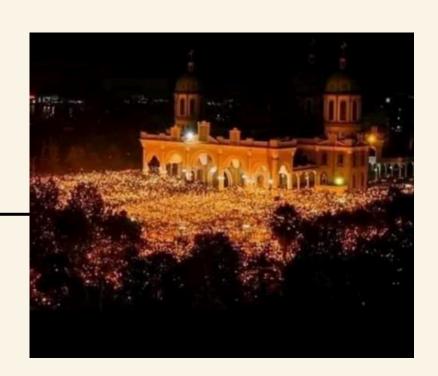

#### **APRIL 19** FLY BACK TO ADDIS (B/L/D)

- Breakfast at the hotel
- In the afternoon Leisure time
- In the midnight attend mass prayer one of the cathedral in Addis
- Overnight Hotel